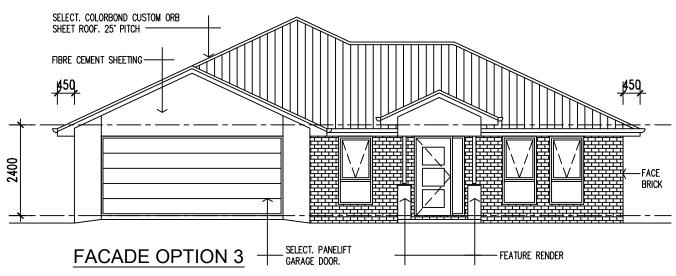

| TITLE                |
|----------------------|
| FRONT FACADE OPTIONS |

CLIENT

| CI | IFNT | NAME |  |
|----|------|------|--|

| MyHome     | 197      |
|------------|----------|
| date:      |          |
| scale @ A3 | 1 : 100  |
| drawn      | S0       |
| drawing    | REVISION |
| 02         | Α        |