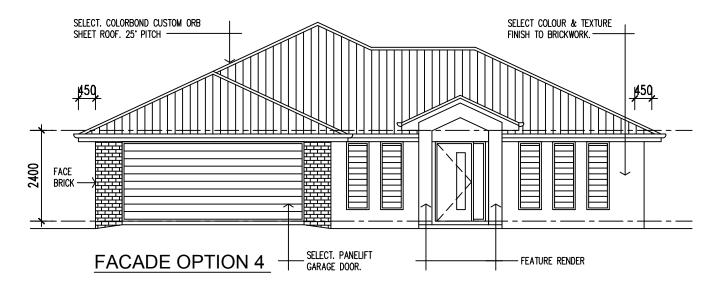

| TITLE                |
|----------------------|
| FRONT FACADE OPTIONS |

CLIENT

| CI | IFNT | NAME |  |
|----|------|------|--|

| MyHome     | 197      |
|------------|----------|
| date:      |          |
| scale @ A3 | 1 : 100  |
| drawn      | S0       |
| drawing    | REVISION |
| 02         | Α        |