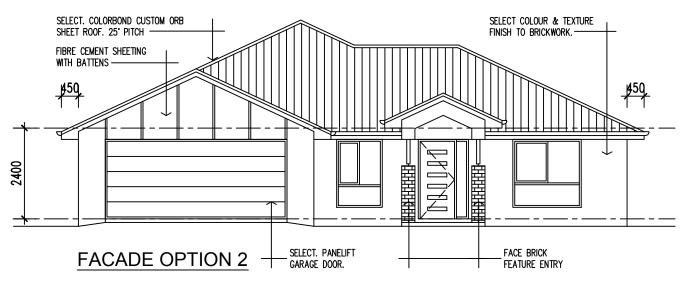

| TITLE                |
|----------------------|
| FRONT FACADE OPTIONS |

CLIENT

| CI | IFNT | NAME |  |
|----|------|------|--|

| MyHome     | 197      |
|------------|----------|
| date:      |          |
| scale @ A3 | 1 : 100  |
| drawn      | S0       |
| drawing    | REVISION |
| 02         | Α        |