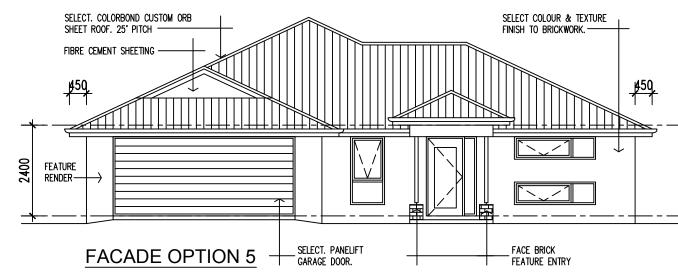

| TITLE                |
|----------------------|
| FRONT FACADE OPTIONS |

CLIENT

| CI | IFNT | NAME |  |
|----|------|------|--|

| MyHome     | 197      |
|------------|----------|
| date:      |          |
| scale @ A3 | 1 : 100  |
| drawn      | S0       |
| drawing    | REVISION |
| 02         | Α        |