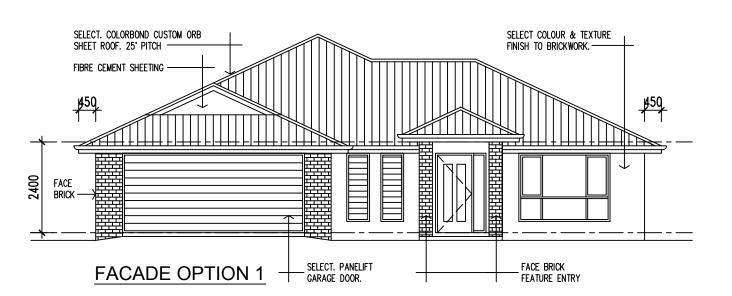

| TITLE                |
|----------------------|
| FRONT FACADE OPTIONS |

CLIENT

| CI | IFNT | NAME |  |
|----|------|------|--|

| MyHome     | 197      |
|------------|----------|
| date:      |          |
| scale @ A3 | 1 : 100  |
| drawn      | S0       |
| drawing    | REVISION |
| 02         | Α        |