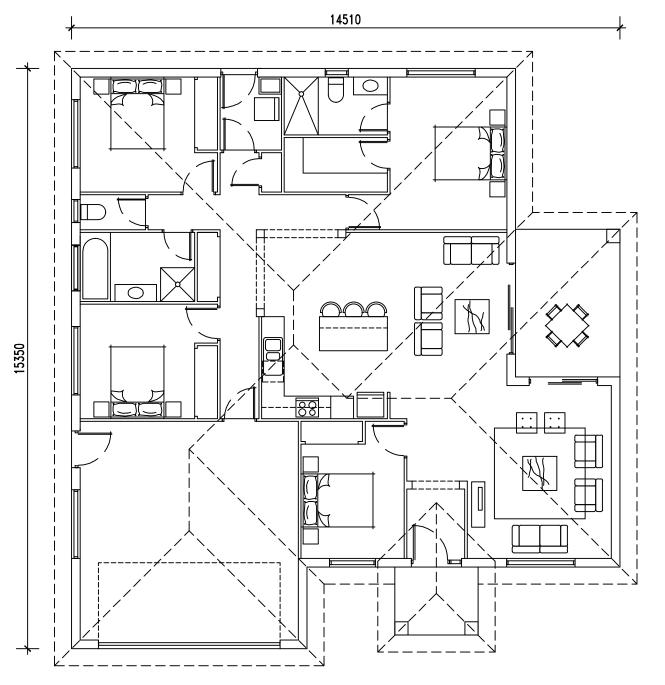

## MyHome 197 FLOOR PLAN

LIVING = 182.3 sq.m PORCH = 4.0 sq.m LANAI = 10.8 sq.m TOTAL = 197.1 sq.m

|   | RE۱ | / DATE | AMENDMENT            |  |  |
|---|-----|--------|----------------------|--|--|
| A |     |        | BUILDING APPLICATION |  |  |
|   |     |        |                      |  |  |
|   |     |        |                      |  |  |
|   |     |        |                      |  |  |
|   |     |        |                      |  |  |
|   |     |        |                      |  |  |
|   |     |        |                      |  |  |