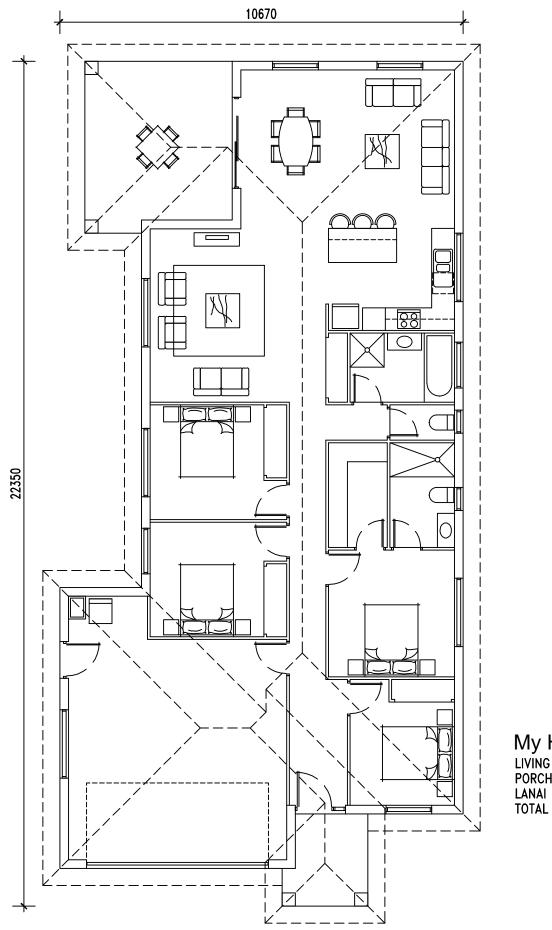

My Home 203.2 FLOOR PLAN = 181.3 sq.m = 5.0 sq.m = 16.9 sq.m = 203.2 sq.m LIVING PORCH LANAI

DO NOT SCALE DRAWING. COPYRIGHT; ALL DRAWINGS PERTAINING TO THIS PROJECT OWNED BY: NK DEVELOPMENTS PTY LTD

All building construction to comply with Local Authority By-laws and relevant provisions of the BCA All dimensions and levels to be verified on site by the builder and contractors prior to construction.