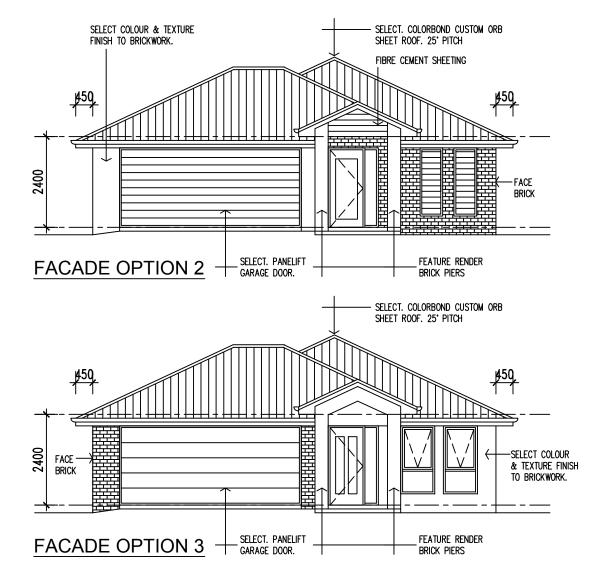

| TITLE                |
|----------------------|
| FRONT FACADE OPTIONS |

CLIENT

CLIENT NAME

| MyHome 203.2 |          |  |  |  |
|--------------|----------|--|--|--|
| date:        |          |  |  |  |
| scale @ A3   | 1 : 100  |  |  |  |
| drawn        | S0       |  |  |  |
| drawing      | REVISION |  |  |  |
| 02           | Α        |  |  |  |