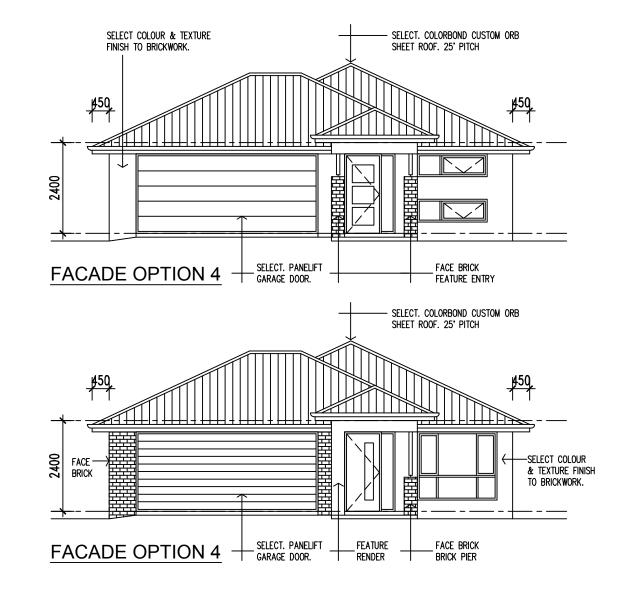

| TITLE                |
|----------------------|
| FRONT FACADE OPTIONS |

CLIENT

CLIENT NAME

| MyHome 203.2 |          |  |  |  |
|--------------|----------|--|--|--|
| date:        |          |  |  |  |
| scale @ A3   | 1 : 100  |  |  |  |
| drawn        | S0       |  |  |  |
| drawing      | REVISION |  |  |  |
| 02           | Α        |  |  |  |