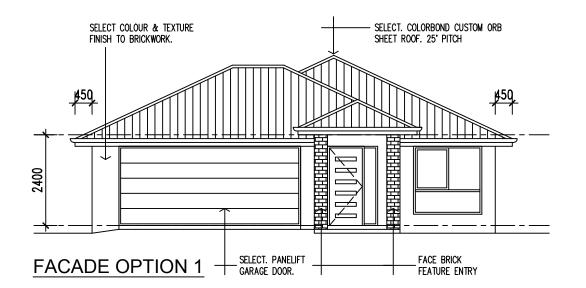

| TITLE                |
|----------------------|
| FRONT FACADE OPTIONS |

CLIENT

CLIENT NAME

| MyHome 203.2 |          |  |  |  |
|--------------|----------|--|--|--|
| date:        |          |  |  |  |
| scale @ A3   | 1 : 100  |  |  |  |
| drawn        | S0       |  |  |  |
| drawing      | REVISION |  |  |  |
| 02           | Α        |  |  |  |