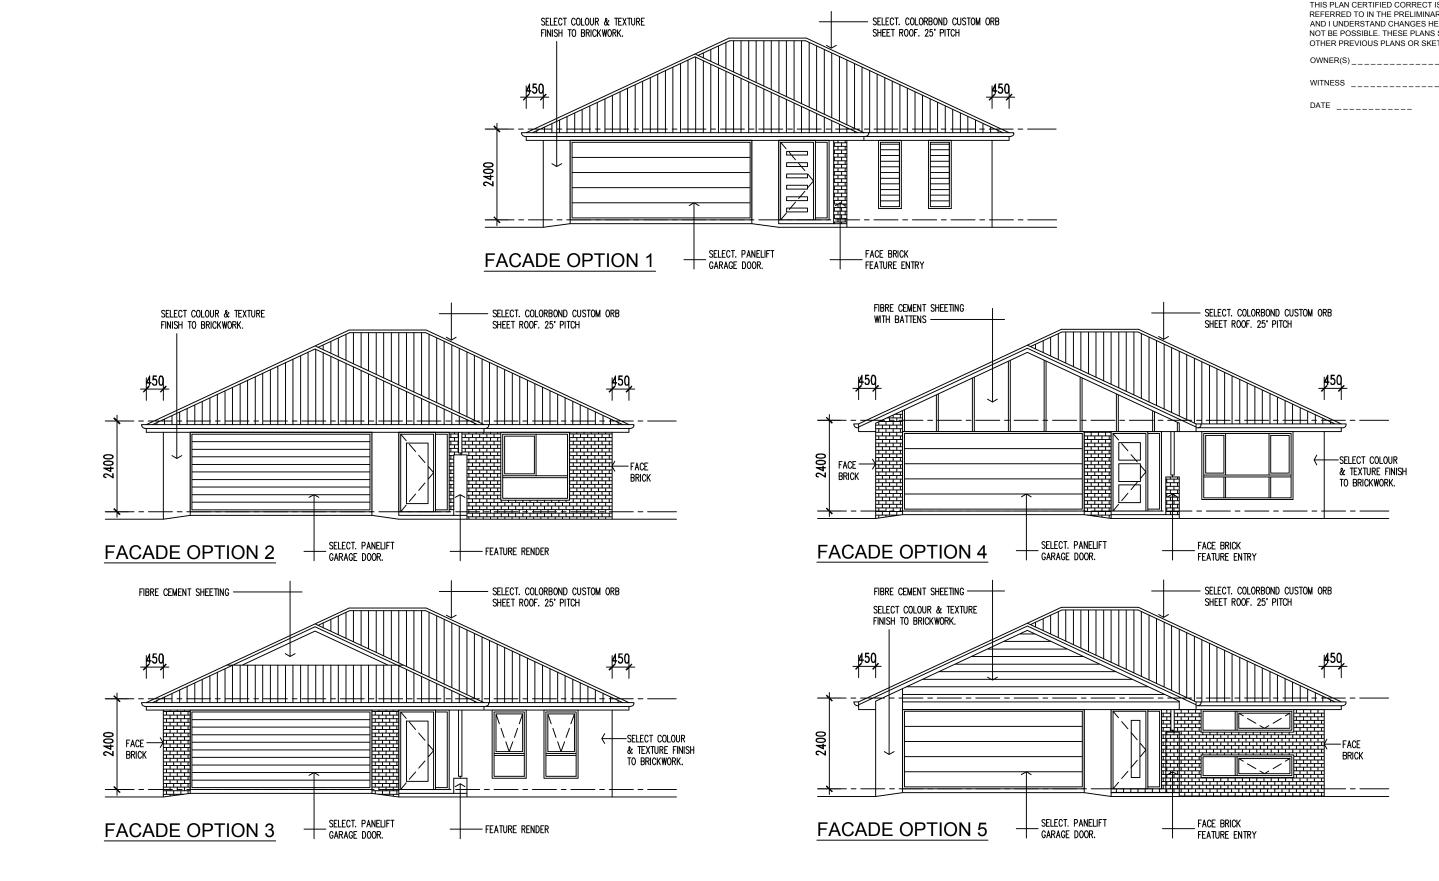

PROJECT

| TITLE                | MyHome 200 |          |
|----------------------|------------|----------|
| FRONT FACADE OPTIONS | date:      |          |
|                      | scale @ A3 | 1 : 100  |
| CLIENT               | drawn      | S0       |
| CLIENT NAME          | drawing    | REVISION |
|                      | 02         | А        |