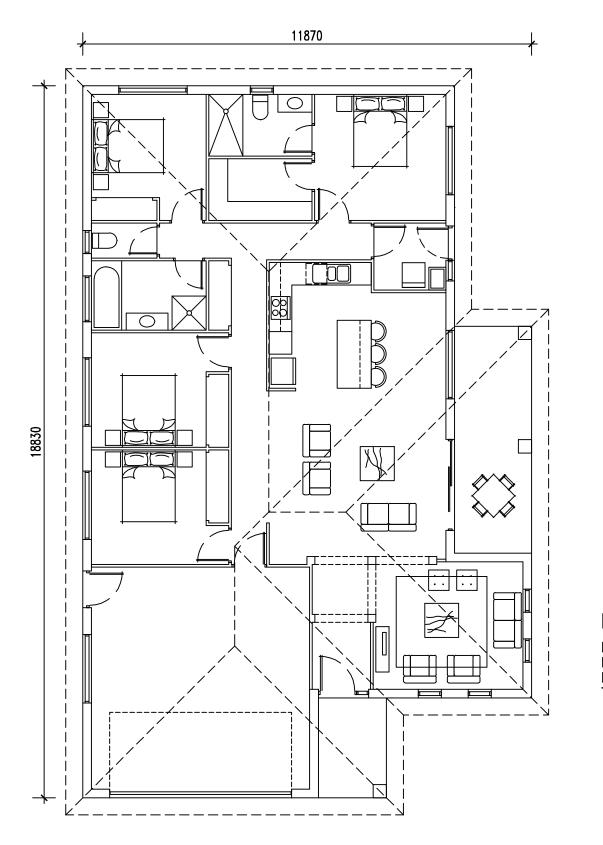

OWNER(S) \_\_\_\_\_\_

WITNESS \_\_\_\_\_ DATE \_\_\_\_\_

MyHome 200 FLOOR PLAN

= 183.4 sq.m = 4.8 sq.m = 12.2 sq.m = 200.4 sq.m PORCH LANAI TOTAL

| RE۱ | / DATE | AMENDMENT            |
|-----|--------|----------------------|
| Α   |        | BUILDING APPLICATION |
|     |        |                      |
|     |        |                      |
|     |        |                      |
|     |        |                      |
|     |        |                      |
|     |        |                      |