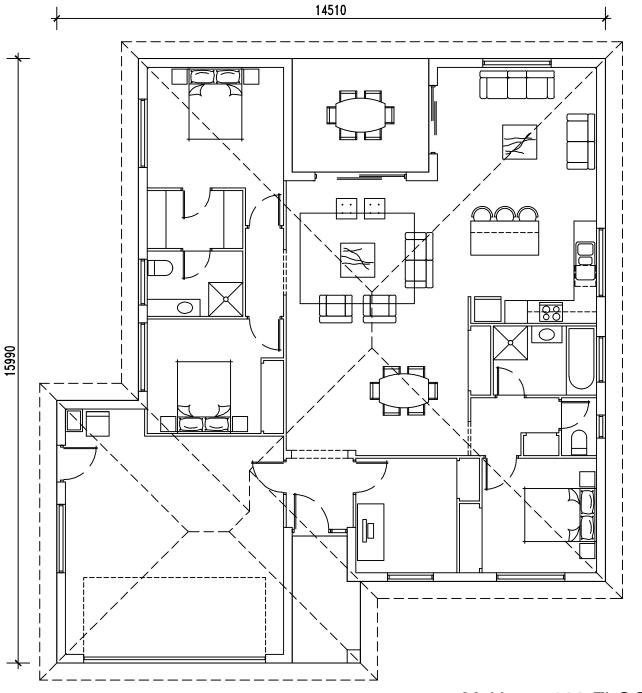

## MyHome 198 FLOOR PLAN

= 182.0 sq.m = 5.6 sq.m = 10.8 sq.m = 198.4 sq.m LIVING PORCH LANAI TOTAL

| RE۱ | / DATE | AMENDMENT            |
|-----|--------|----------------------|
| Α   |        | BUILDING APPLICATION |
|     |        |                      |
|     |        |                      |
|     |        |                      |
|     |        |                      |
|     |        |                      |
| -   |        |                      |