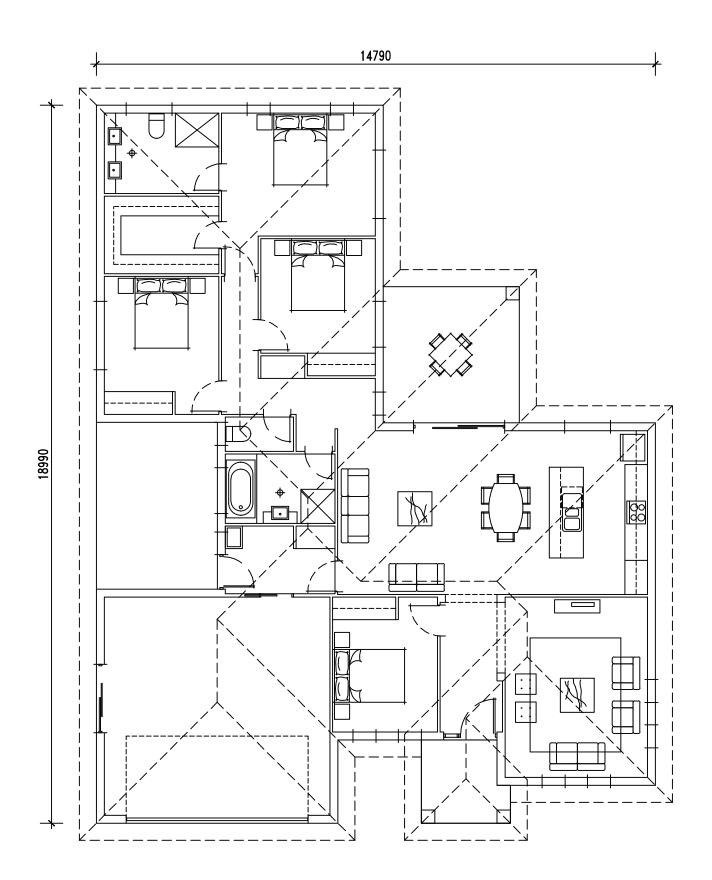

MyHome 225 FLOOR PLAN LIVING = 192.8 sq.m PORCH = 4.8 sq.m LANAI = 12.9 sq.m C/YARD = 14.1 sq.m TOTAL = 224.6 sq.m

DO NOT SCALE DRAWING. COPYRIGHT; ALL DRAWINGS PERTAINING TO THIS PROJECT OWNED BY: NK DEVELOPMENTS PTY LTD