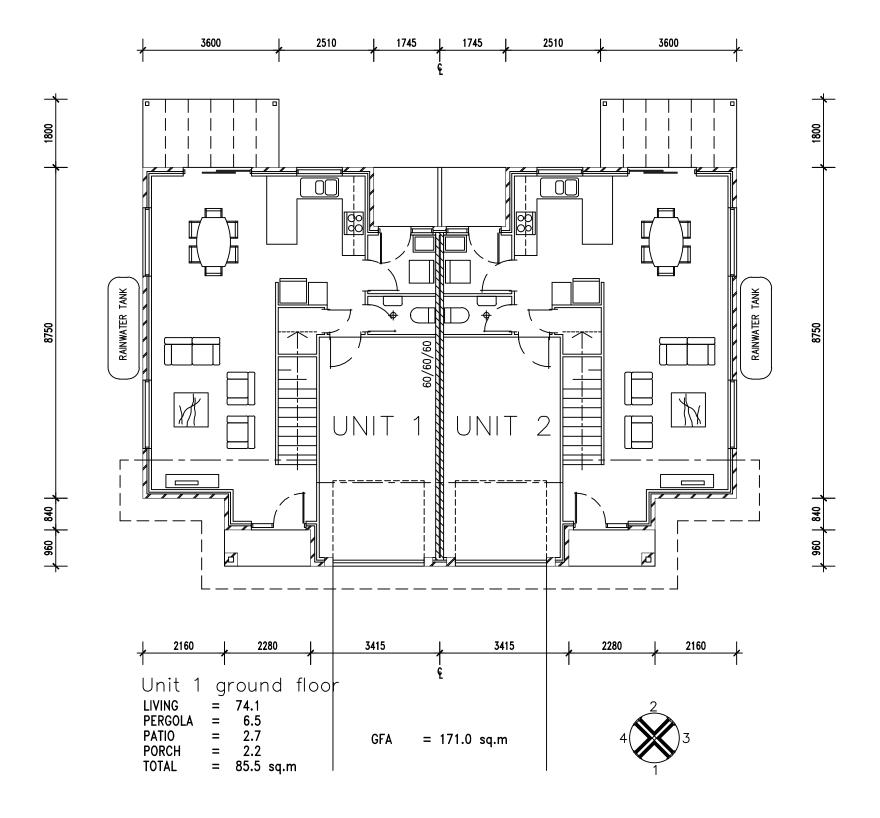

GROUND FLOOR PLAN SCALE 1:100

PARTY WALL TO BE 2-90 STUD WALLS WITH 30mm CAVITY. STUDS AT 600 CRS. STAGGERED WITH OPPOSITE WALL BY 300mm. EACH WALL TO BE LINED WITH 1-16mm LAYER OF FYRCHECK AND 1-10mm LAYER OF PLASTERBOARD. LINE ONE WALL WITH ABS3/TSB3 POLYESTER BATTS TO GIVE STC 0F 53 AND 60/60/60